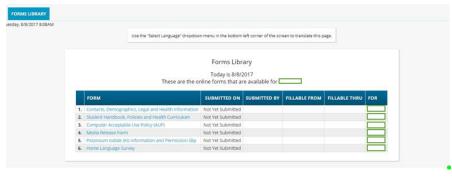

## How do I complete the required forms for my child?

1. Click the Forms tab to access the Forms Library.

2. From the Forms Library screen, you will see a list of the forms that need to be completed for your child.