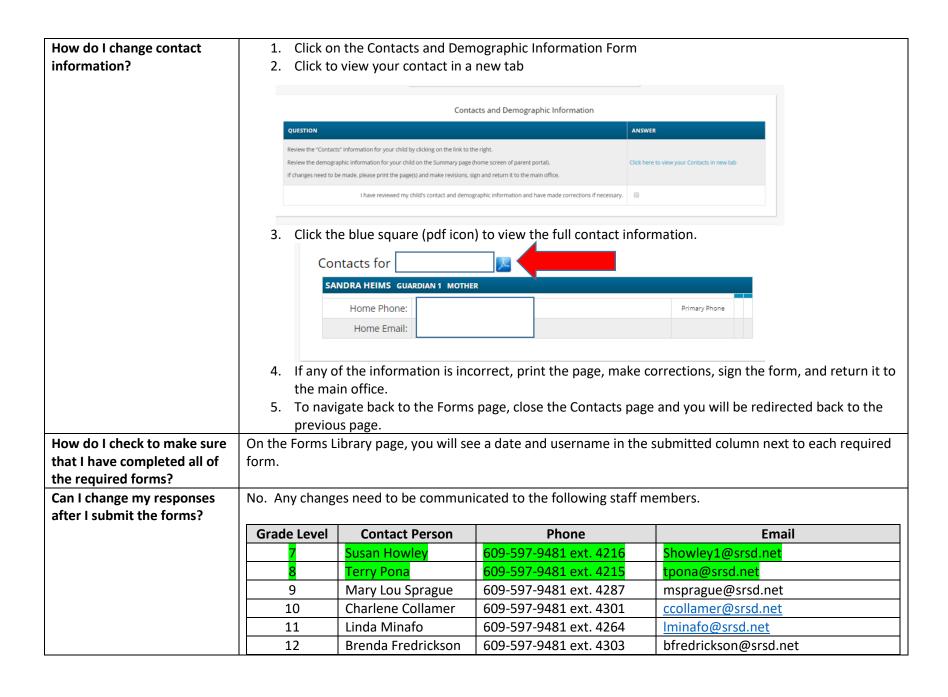

|                            | <b>Grade Level</b>                             | Contact Person     | Phone                  | Email                   |  |
|----------------------------|------------------------------------------------|--------------------|------------------------|-------------------------|--|
|                            | 7                                              | Susan Howley       | 609-597-9481 ext. 4216 | Showley1@srsd.net       |  |
|                            | 8                                              | Terry Pona         | 609-597-9481 ext. 4215 | tpona@srsd.net          |  |
|                            | 9                                              | Mary Lou Sprague   | 609-597-9481 ext. 4287 | msprague@srsd.net       |  |
|                            | 10                                             | Charlene Collamer  | 609-597-9481 ext. 4301 | ccollamer@srsd.net      |  |
|                            | 11                                             | Linda Minafo       | 609-597-9481 ext. 4264 | <u>lminafo@srsd.net</u> |  |
|                            | 12                                             | Brenda Fredrickson | 609-597-9481 ext. 4303 | bfredrickson@srsd.net   |  |
|                            |                                                |                    |                        |                         |  |
| ow do I complete the forms | Paper forms are available in the main offices. |                    |                        |                         |  |