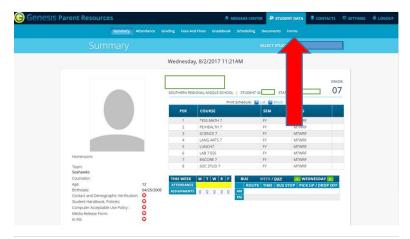

## Genesis Parent Portal Frequently Asked Questions

| Question                                                 | Answer                                                                                                                                                                                                                                                                                                                                                                                                                                                                                                                                                                                                                                                                                                                                                                                                                                                                                                                                                                                                                                                                                                                                                                                                                                                                                                                                                                                                                                                                                                                                                                                                                                                                                                                                                                                                                                                                                                                                                                                                                                                                                                                         |  |  |  |  |  |
|----------------------------------------------------------|--------------------------------------------------------------------------------------------------------------------------------------------------------------------------------------------------------------------------------------------------------------------------------------------------------------------------------------------------------------------------------------------------------------------------------------------------------------------------------------------------------------------------------------------------------------------------------------------------------------------------------------------------------------------------------------------------------------------------------------------------------------------------------------------------------------------------------------------------------------------------------------------------------------------------------------------------------------------------------------------------------------------------------------------------------------------------------------------------------------------------------------------------------------------------------------------------------------------------------------------------------------------------------------------------------------------------------------------------------------------------------------------------------------------------------------------------------------------------------------------------------------------------------------------------------------------------------------------------------------------------------------------------------------------------------------------------------------------------------------------------------------------------------------------------------------------------------------------------------------------------------------------------------------------------------------------------------------------------------------------------------------------------------------------------------------------------------------------------------------------------------|--|--|--|--|--|
| Where do I get my login?                                 | If you do not currently have a username and password to access this site, please contact your child's main office or guidance office to update your email address. An account will be created and you will receive an email explaining how to access this site.                                                                                                                                                                                                                                                                                                                                                                                                                                                                                                                                                                                                                                                                                                                                                                                                                                                                                                                                                                                                                                                                                                                                                                                                                                                                                                                                                                                                                                                                                                                                                                                                                                                                                                                                                                                                                                                                |  |  |  |  |  |
| How can I print my child's schedule and bus information? | An email alert will be sent out when student schedules are available to print from the Parent Portal Summary Page. All bus information is on the schedule page.  Summary  Wednesdy, 82/2017 112 JAM  Wednesdy, 82/ |  |  |  |  |  |